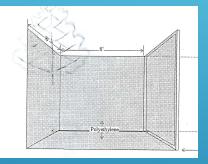

### EQUIPMENT NEEDED

- Flock Machine
- Turntable
- Tree Mover (optional)
- Flocking Booth
- Heater (in cold climates)

Flock Booth – Lumber, Polyethylene film, staples

FLOCKING BOOTHS can easily be set-up if you start in a corner which gives you two of the three walls you need. Additional booths can be made by adding another partition. Be sure to cover the walls and floor with polyethylene film as it makes clean-up at the end of the season simpler.