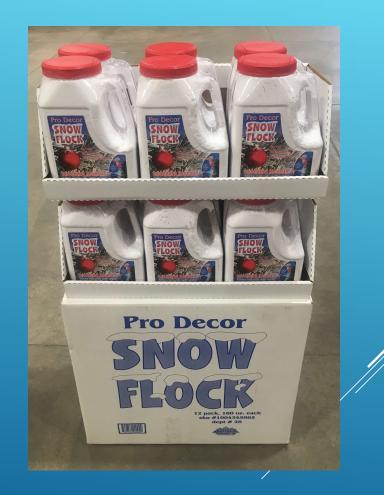

Flock Machine
- Turntable
- Tree Mover (optional)
- Flocking Booth
- Heater (in cold climates)









Flock Booth – Lumber, Polyethylene film, staples



FLOCKING BOOTHS can easily be set-up if you start in a corner which gives you two of the three walls you need. Additional booths can be made by adding another partition. Be sure to cover the walls and floor with polyethylene film as it makes clean-up at the end of the season simpler.



| Machinery                    |         |
|------------------------------|---------|
| Snowforce Flock Machine      | 2250.00 |
| HD Turn Table                | 1125.00 |
| TOTAL                        | 3375.00 |
|                              |         |
| # Trees to pay off machinery | 28-56   |





5:50 – 7:00 and 7:18 – 9:38





# RETAIL FLOCK



## SPECIAL EFFECTS SNOW

- Natural ingredients
- Biodegradable
- Earth Friendly









#### Port Bacares - YouTube