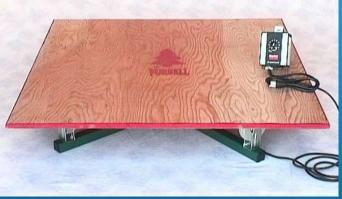

### EQUIPMENT NEEDED

- Flock Machine
- Turntable
- Tree Mover (optional)
- Flocking Booth
- Heater (in cold climates)

Flock Booth – Lumber, Polyethylene film, staples

FLOCKING BOOTHS can easily be set-up if you start in a corner which gives you two of the three walls you need. Additional booths can be made by adding another partition. Be sure to cover the walls and floor with polyethylene film as it makes clean-up at the end of the season simpler.

| Machinery                    |         |
|------------------------------|---------|
| Snowforce Flock Machine      | 2250.00 |
| HD Turn Table                | 1125.00 |
| TOTAL                        | 3375.00 |
|                              |         |
| # Trees to pay off machinery | 28-56   |