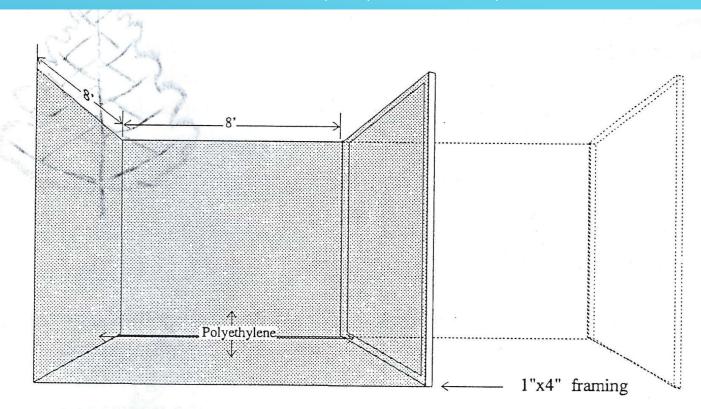

### EQUIPMENT NEEDED

- Flock Machine
- Turntable
- Tree Mover (optional)
- Flocking Booth
- Heater (in cold climates)

Flock Booth – Lumber, Polyethylene film, staples

FLOCKING BOOTHS can easily be set-up if you start in a corner which gives you two of the three walls you need. Additional booths can be made by adding another partition. Be sure to cover the walls and floor with polyethylene film as it makes clean-up at the end of the season simpler.