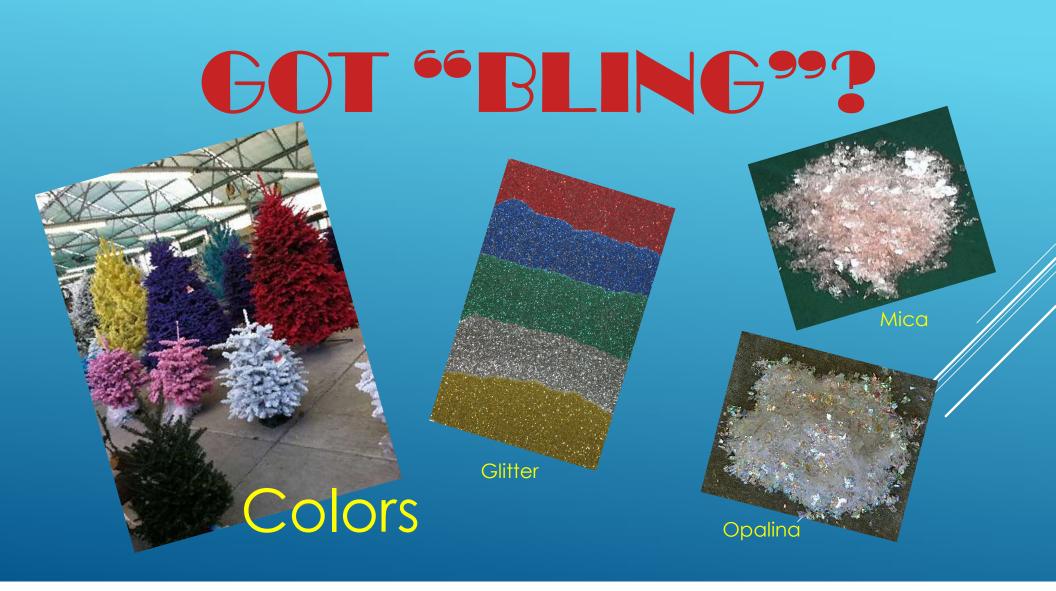

EQUIPMENT NEEDED

- Flock Machine
- Turntable
- Tree Mover (optional)
- Flocking Booth
- Heater (in cold climates)









Flock Booth – Lumber, Polyethylene film, staples



FLOCKING BOOTHS can easily be set-up if you start in a corner which gives you two of the three walls you need. Additional booths can be made by adding another partition. Be sure to cover the walls and floor with polyethylene film as it makes clean-up at the end of the season simpler.



| Machinery                    |         |
|------------------------------|---------|
| Snowforce Flock Machine      | 2250.00 |
| HD Turn Table                | 1125.00 |
| TOTAL                        | 3375.00 |
|                              |         |
| # Trees to pay off machinery | 28-56   |





5:50 – 7:00 and 7:18 – 9:38





# RETAIL FLOCK



## SPECIAL EFFECTS SNOW

- Natural ingredients
- Biodegradable
- Earth Friendly









#### Port Bacares - YouTube