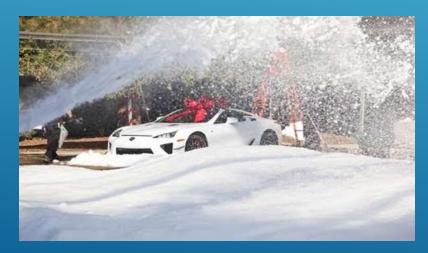

climates)









Flock Booth – Lumber, Polyethylene film, staples



FLOCKING BOOTHS can easily be set-up if you start in a corner which gives you two of the three walls you need. Additional booths can be made by adding another partition. Be sure to cover the walls and floor with polyethylene film as it makes clean-up at the end of the season simpler.



| Machinery                    |         |
|------------------------------|---------|
| Snowforce Flock Machine      | 2250.00 |
| HD Turn Table                | 1125.00 |
| TOTAL                        | 3375.00 |
|                              |         |
| # Trees to pay off machinery | 28-56   |





5:50 – 7:00 and 7:18 – 9:38





# RETAIL FLOCK



## SPECIAL EFFECTS SNOW

- Natural ingredients
- Biodegradable
- Earth Friendly









#### Port Bacares - YouTube