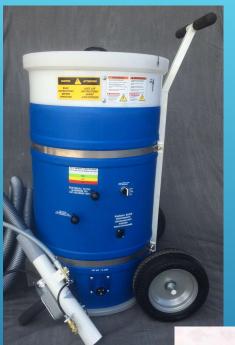

### EQUIPMENT NEEDED

- Flock Machine
- Turntable
- Tree Mover (optional)
- Flocking Booth
- Heater (in cold climates)

Flock Booth – Lumber, Polyethylene film, staples

FLOCKING BOOTHS can easily be set-up if you start in a corner which gives you two of the three walls you need. Additional booths can be made by adding another partition. Be sure to cover the walls and floor with polyethylene film as it makes clean-up at the end of the season simpler.

| Machinery                    |         |
|------------------------------|---------|
| Snowforce Flock Machine      | 2250.00 |
| HD Turn Table                | 1125.00 |
| TOTAL                        | 3375.00 |
|                              |         |
| # Trees to pay off machinery | 28-56   |