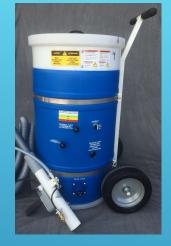

### EQUIPMENT NEEDED

- Flock Machine
- Turntable
- Tree Mover (optional)
- Flocking Booth
- Heater (in cold climates)

Flock Booth – Lumber, Polyethylene film, staples

FLOCKING BOOTHS can easily be set-up if you start in a corner which gives you two of the three walls you need. Additional booths can be made by adding another partition. Be sure to cover the walls and floor with polyethylene film as it makes clean-up at the end of the season simpler.

| Machinery                    |         |
|------------------------------|---------|
| Snowforce Flock Machine      | 2250.00 |
| HD Turn Table                | 1125.00 |
| TOTAL                        | 3375.00 |
|                              |         |
| # Trees to pay off machinery | 28-56   |