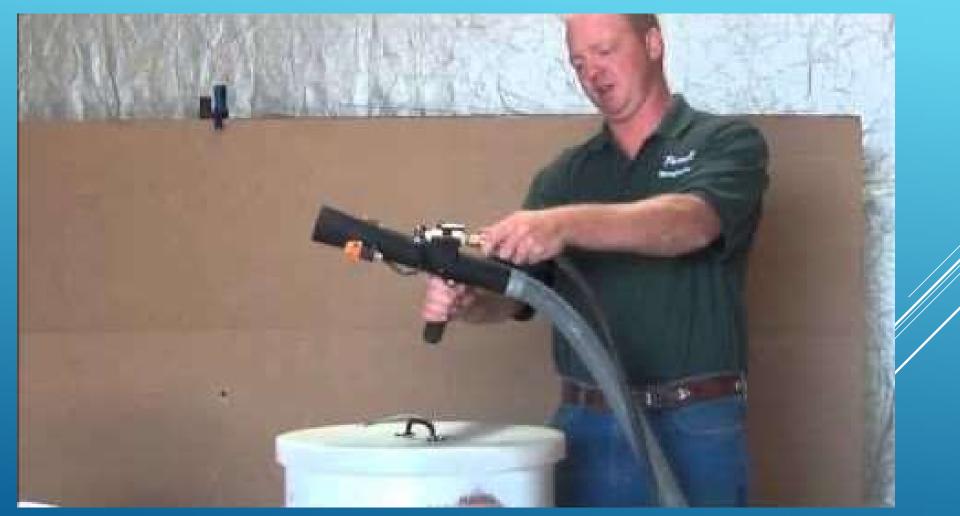

### EQUIPMENT NEEDED

- Flock Machine
- Turntable
- Tree Mover (optional)
- Flocking Booth
- Heater (in cold climates)

Flock Booth – Lumber, Polyethylene film, staples

FLOCKING BOOTHS can easily be set-up if you start in a corner which gives you two of the three walls you need. Additional booths can be made by adding another partition. Be sure to cover the walls and floor with polyethylene film as it makes clean-up at the end of the season simpler.