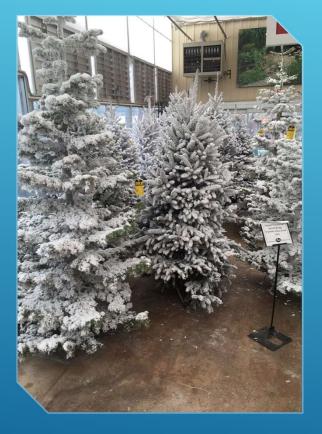

# WHY FLOCK

- Set Yourself Apart from Competition
- Recover Trees
- ✤ PROFIT, PROFIT, PROFIT
  - ✤ Charge an Extra \$10-15 per foot
  - ✤ Average 6-8' tree = \$60-\$120 per tree
  - For every 100 trees = \$6000-\$12000 gross

# RETAIL FLOCK