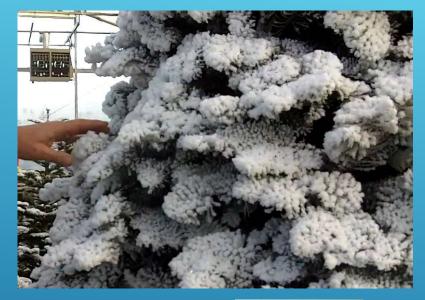

# WHAT IS FLOCK

- 1. Cellulose (chopped pulp)
- 2. Corn Starch
- 3. Boron

Ingredients are natural, biodegradable, and non-toxic

### EQUIPMENT NEEDED

- Flock Machine
- Turntable
- Tree Mover (optional)
- Flocking Booth
- Heater (in cold climates)

Flock Booth – Lumber, Polyethylene film, staples

FLOCKING BOOTHS can easily be set-up if you start in a corner which gives you two of the three walls you need. Additional booths can be made by adding another partition. Be sure to cover the walls and floor with polyethylene film as it makes clean-up at the end of the season simpler.