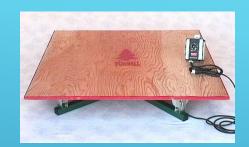

### EQUIPMENT NEEDED

- Flock Machine
- Turntable
- Tree Mover (optional)
- Flocking Booth
- Heater (in cold climates)

Flock Booth – Lumber, Polyethylene film, staples

FLOCKING BOOTHS can easily be set-up if you start in a corner which gives you two of the three walls you need. Additional booths can be made by adding another partition. Be sure to cover the walls and floor with polyethylene film as it makes clean-up at the end of the season simpler.